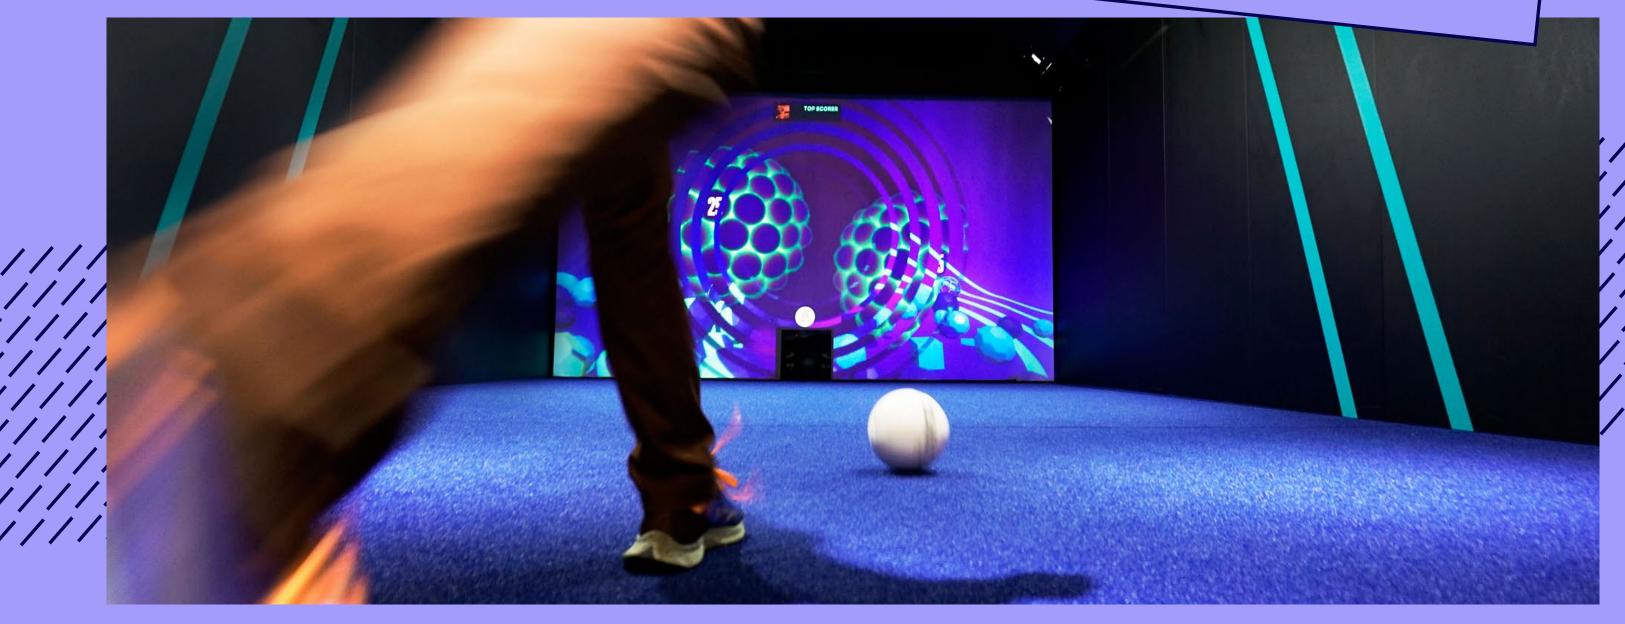

#### Step 1 RESERVE YOUR BOXES

The box is where all the best goalmouth action takes place. Accommodating up to 12 people, our Boxes are great for workshops and after-work socials. Soak up the atmosphere and take a seat in our comfy seating area, as our team serve up outstanding food and drink. Whether you're a box-to-box midfielder or a total beginner, our level playing field means that David or Diana can slay Goliath.

We believe in creating moments to be shared, so keep your eyes peeled for the TOCA Social camera and grab your team photo and in-play action shots to cement yourself as king or queen of the Whatsapp group.