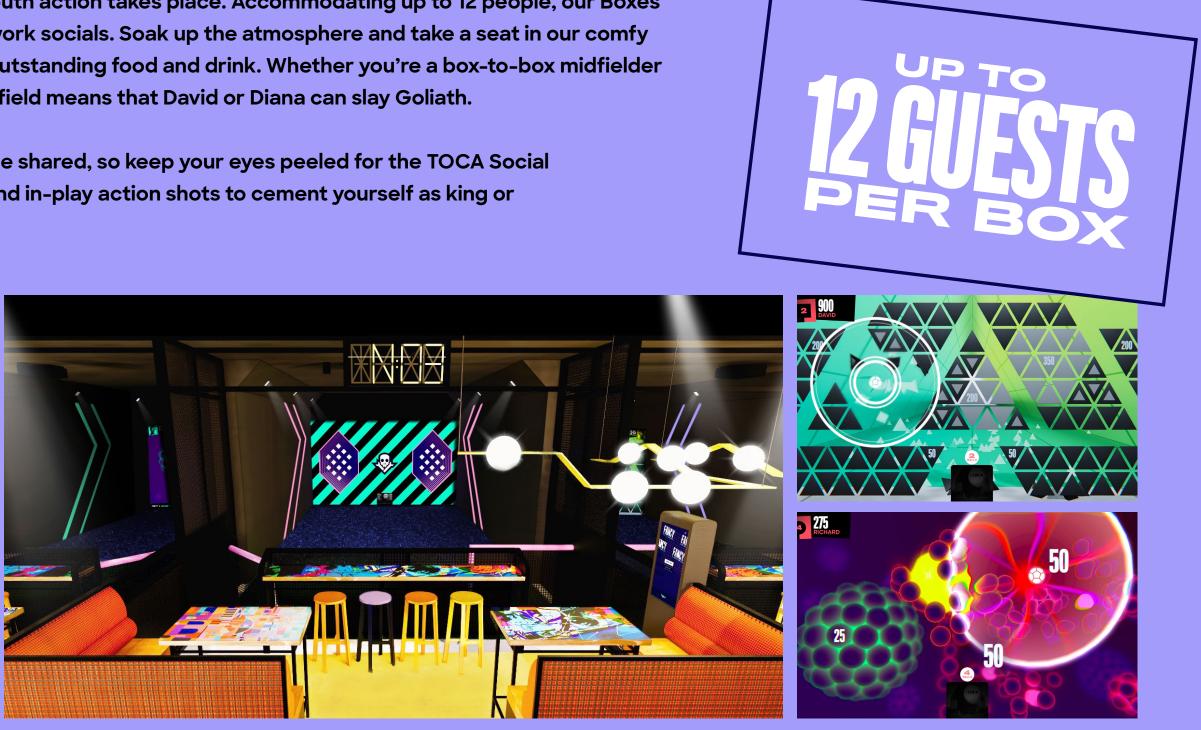

#### Step 1 RESERVE YOUR BOXES

The box is where all the best goalmouth action takes place. Accommodating up to 12 people, our Boxes are great for workshops and after-work socials. Soak up the atmosphere and take a seat in our comfy seating area, as our team serve up outstanding food and drink. Whether you're a box-to-box midfielder or a total beginner, our level playing field means that David or Diana can slay Goliath.

We believe in creating moments to be shared, so keep your eyes peeled for the TOCA Social camera and grab your team photo and in-play action shots to cement yourself as king or queen of the Whatsapp group.