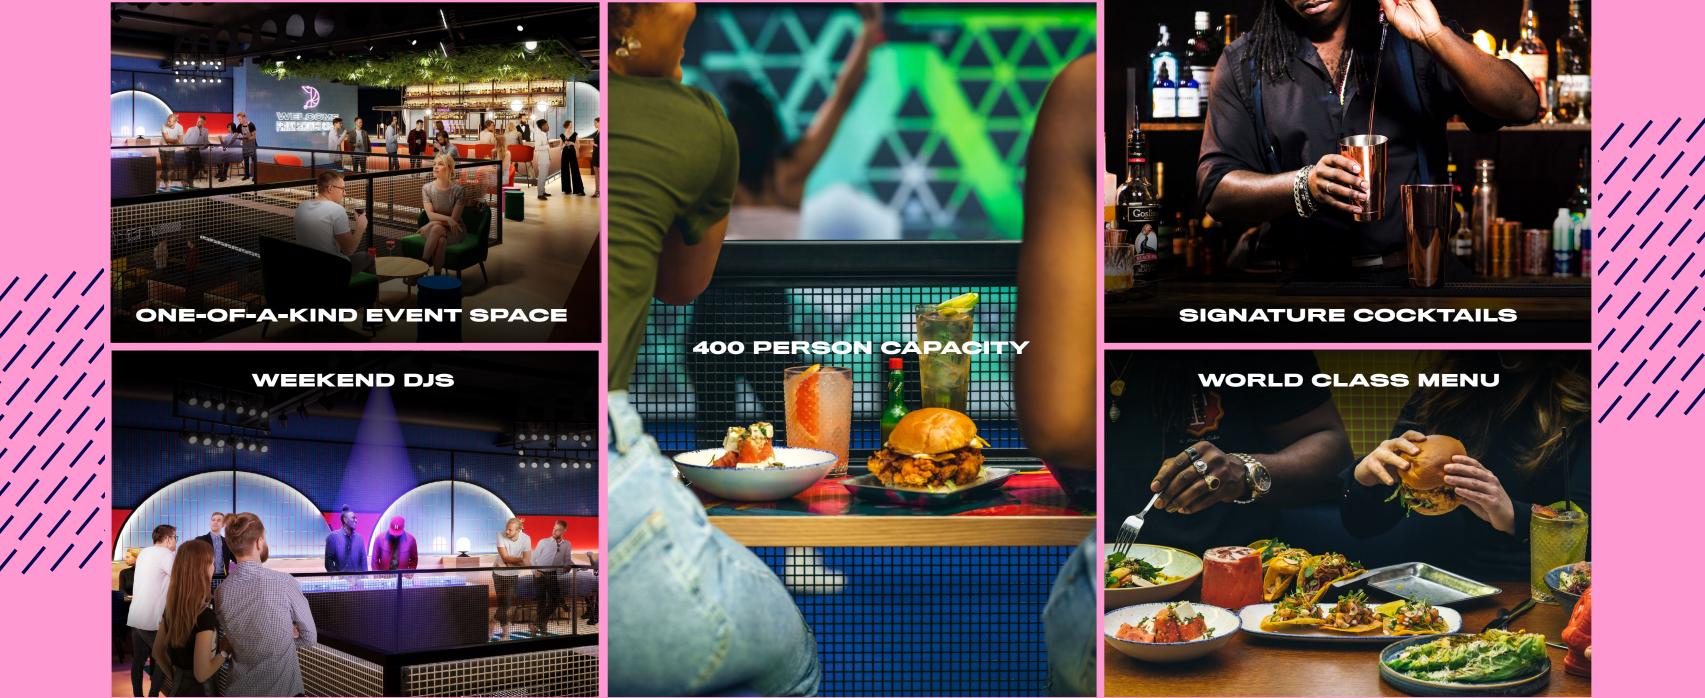

# OCHURE BROCHURE BROCHURE BROCHURE

///

//

///







### WELCOME TO TOCA SOCIAL, THE WORLD'S FIRST INTERACTIVE FOOTBALL AND DINING EXPERIENCE.

Play, dine and score this summer, by hosting a one-of-a-kind corporate event, all under the iconic dome of The O2. Build a game-winning package that fits your needs or let our legendary events team guide you through your journey. So have a browse, dig out your shooting boots and dream big!



### WHAT MAKES **TOCA SOCIAL UNIQUE?**





|||| ||||

///

### THE VENUE





### **BUILD YOUR GAME-WINNING EVENT IN 4 SIMPLE STEPS**







Step 4





#### Step 1 RESERVE YOUR BOXES

The box is where all the best goalmouth action takes place. Accommodating up to 12 people, our Boxes are great for workshops and after-work socials. Soak up the atmosphere and take a seat in our comfy seating area, as our team serve up outstanding food and drink. Whether you're a box-to-box midfielder or a total beginner, our level playing field means that David or Diana can slay Goliath.

We believe in creating moments to be shared, so keep your eyes peeled for the TOCA Social camera and grab your team photo and in-play action shots to cement yourself as king or queen of the Whatsapp group.

**PRICE:** Off Peak £50 per hour Monday - Friday 9am-4