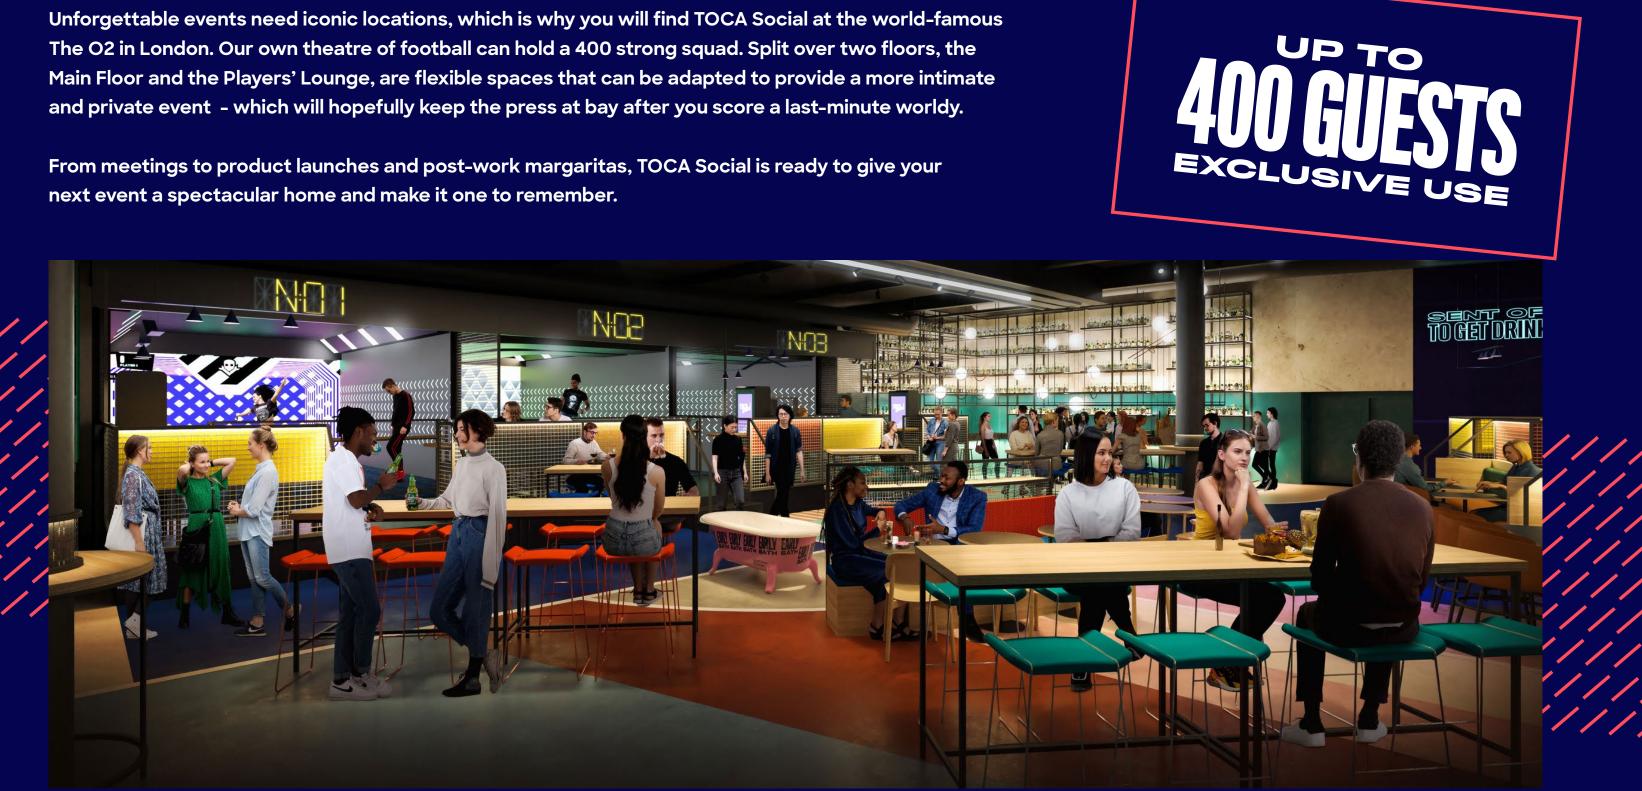

### THE VENUE

### Step 3 **CHOOSE YOUR PRIVATE EVENTS** AREA

**VENUE CAPACITY** 

EXCLUSIVE HIRE 400 total **CORNER BAR 170 PLAYERS' LOUNGE 100 EXECUTIVE BOXES 30** 

EVENT BROCHUBE