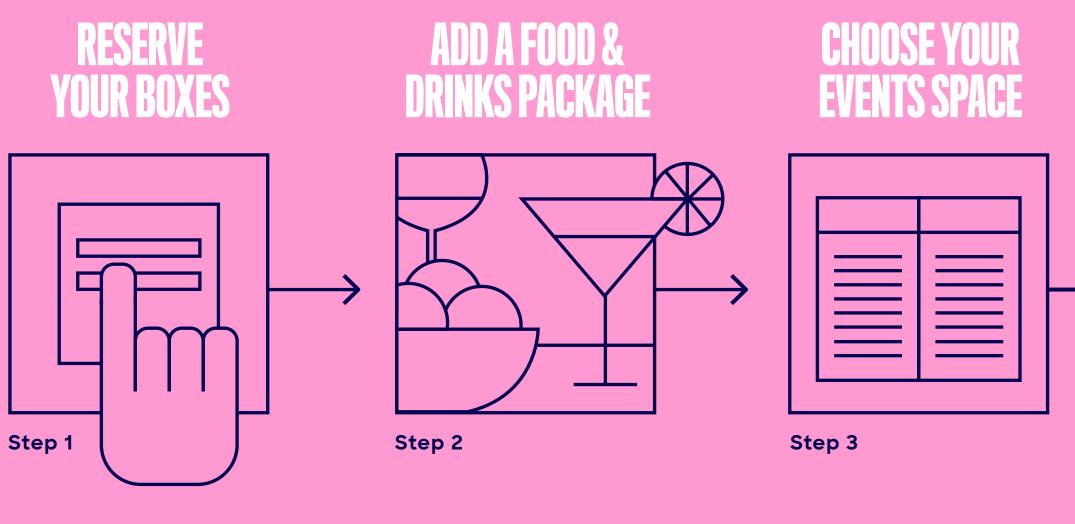

### **BUILD YOUR GAME-WINNING EVENT IN 4 SIMPLE STEPS**

Step 4

#### Step 1 RESERVE YOUR BOXES

The box is where all the best goalmouth action takes place. Accommodating up to 12 people, our Boxes are great for workshops and after-work socials. Soak up the atmosphere and take a seat in our comfy seating area, as our team serve up outstanding food and drink. Whether you're a box-to-box midfielder or a total beginner, our level playing field means that David or Diana can slay Goliath.

#### Step 2 ADD A FOOD & DRINKS PACKAGE

### Step 3 **CHOOSE YOUR PRIVATE EVENTS** AREA

**VENUE CAPACITY** 

EXCLUSIVE HIRE 400 total **CORNER BAR 170 PLAYERS' LOUNGE 100 EXECUTIVE BOXES 30** 

EVENT BROCHUBE