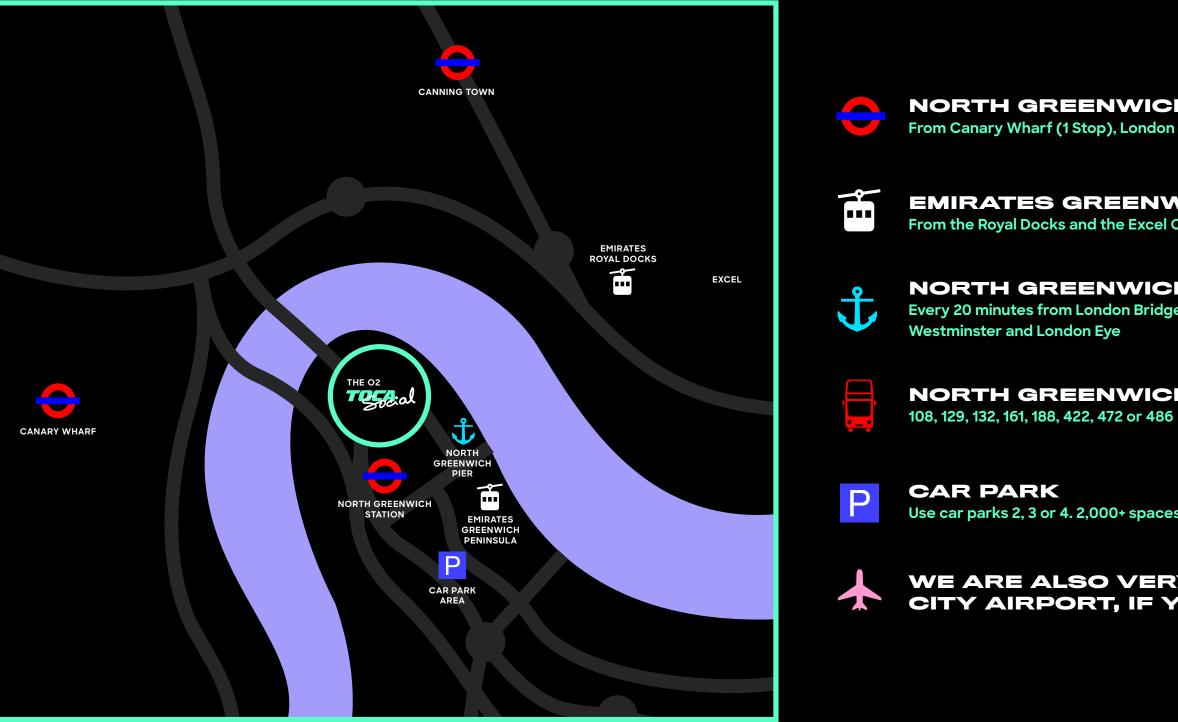

#### **NORTH GREENWICH (JUBILEE LINE)**

From Canary Wharf (1 Stop), London Bridge (4 Stops)

#### **EMIRATES GREENWICH PENINSULA**

From the Royal Docks and the Excel Centre (5 minute walk from the O2)

#### **NORTH GREENWICH PIER**

Every 20 minutes from London Bridge, Tower, Embankment,

#### **NORTH GREENWICH STATION (BUS)**

Use car parks 2, 3 or 4. 2,000+ spaces, £9 for 2-4 hours

#### WE ARE ALSO VERY CLOSE TO LONDON CITY AIRPORT, IF YOU FANCY FLYING IN...