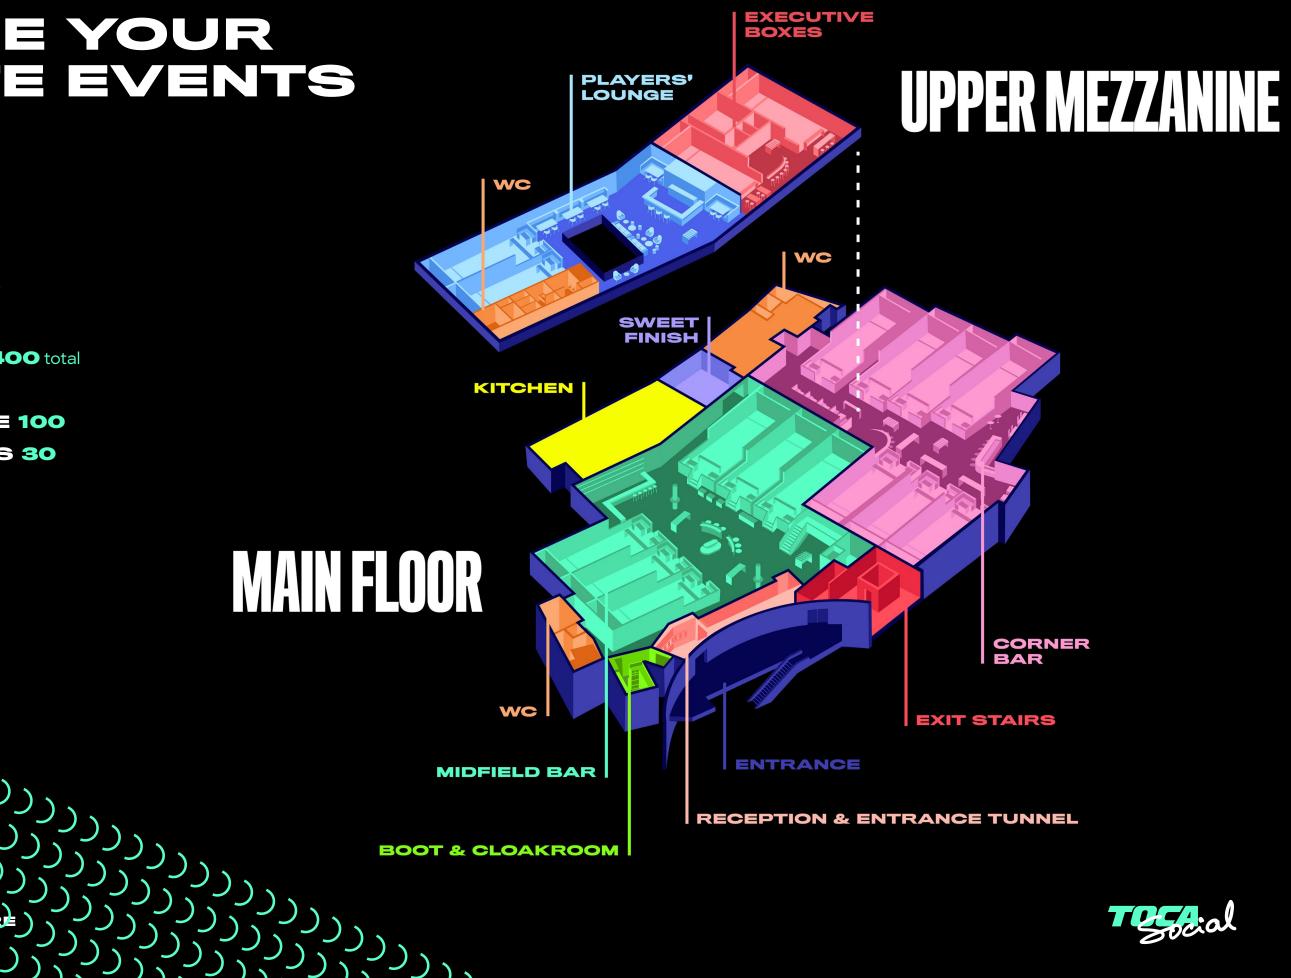

### Step 3 **CHOOSE YOUR PRIVATE EVENTS** AREA

**VENUE CAPACITY** 

EXCLUSIVE HIRE 400 total **CORNER BAR 170 PLAYERS' LOUNGE 100 EXECUTIVE BOXES 30** 

EVENT BROCHUBE