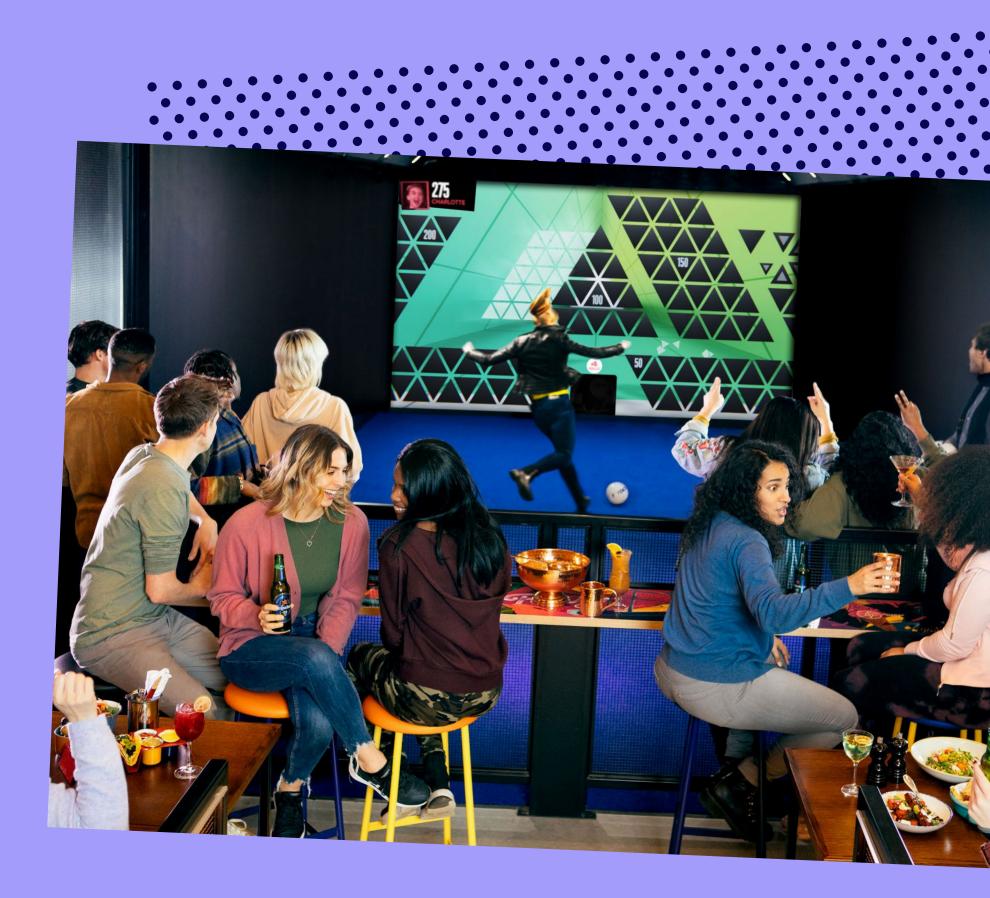

#### Step 1 RESERVE YOUR BOXES

The box is where all the best goalmouth action takes place. Accommodating up to 12 people, our Boxes are great for workshops and after-work socials. Soak up the atmosphere and take a seat in our comfy seating area, as our team serve up outstanding food and drink. Whether you're a box-to-box midfielder or a total beginner, our level playing field means that David or Diana can slay Goliath.

We believe in creating moments to be shared, so keep your eyes peeled for the TOCA Social camera and grab your team photo and in-play action shots to cement yourself as king or queen of the Whatsapp group.