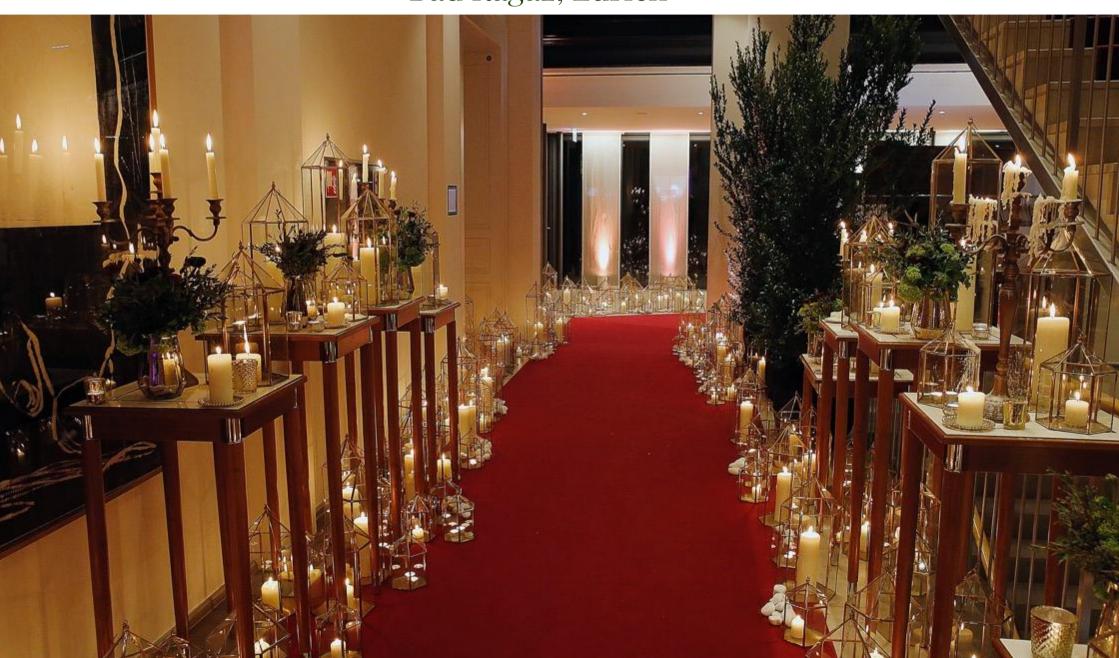

### TOY 2018

Bad Ragaz, Zurich

### TOY 2018

Health and Wellbeing themed long tables, with a walkway of light leading from the hotel to the ballroom for the dinner

FLORAL DESIGN