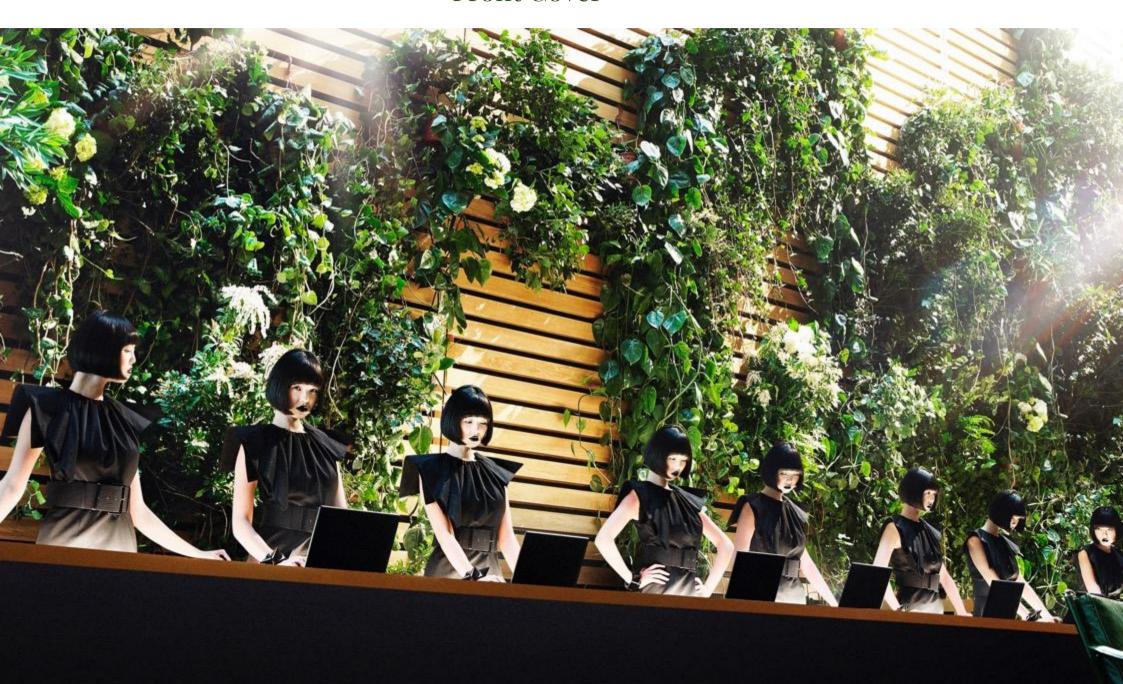

xes containing concentrated perfume essence. Handcrafted in Parma, the candles mimic the elegant, understated shape of Acqua di Parma's iconic 'Colonia' perfume bottle.

The 'Design Candles' are available in the most iconic Acqua di Parma scents - Amber (black), Spicy Accord (red) and Colonia (yellow). Even the smaller, 14cm versions have the capacity to burn for up to 50 hours. Placed indoors or outside, the candles' relaxing aromas will set an indulgent tone in any space.

Small 'Design Candles', E39 each, by Acqua di Perma, from Harrods, Selfridges, Harrey Nichols, Fewwick, Brown Thomas, Space NK and leading department stores. Tel: 44-1922 223861 (UK), www.acquadipartme.com

Stylist: Laura Fulmine Fashion: Kate Oilbert Florist: Elizabeth Marsh.





### Wallpaper Magazine

Front Cover



### Thank you