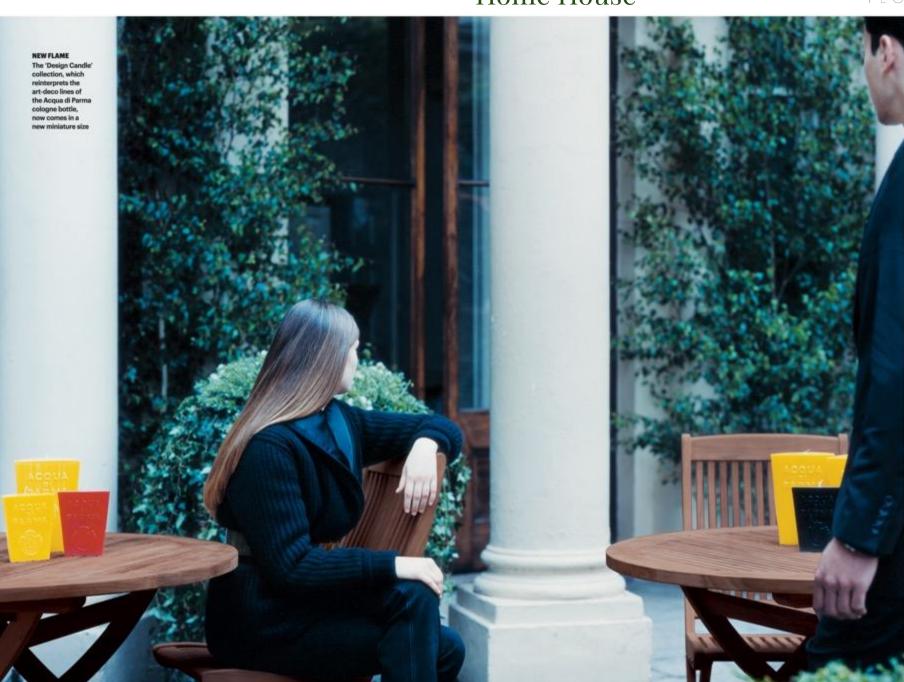

### Acqua Di Parma

Home House

FLORAL DESIGN

W\* BESPOKE PROMOTION

### SCENTS OF STYLE

We've found sanctuary in the city, courtesy of Acqua di Parma

PHOTOGRAPHY: CHRISTOPHER STURMAN

If there's one thing more peized than outdoor space in the city, it's private green space, with access reserved for just a lucky few. London members' club Home House boasts a high-grade example: a secret garden. Hidden in a quiet leafy square in the heart of Mayfair, this retreat is a welcome sanctuary from urban life.

Helping to recreate the feeling of calm wherever you are is Acqua di Parma's luxurious scented candle collection. From distinctive cube candles to delicate glass-cased versions, each offering from the Italian company combines unwavering craftsmanship with sophisticated design.

The striking 'Design Candles' now come in a new miniature size, perfect for a city garden. Like the towering originals, the smaller models are moulded from natural carnaula waxes containing concentrated perfume essence. Handcrafted in Parma, the candles mimic the elegant, understated shape of Acqua di Parma's iconic 'Colonia' perfume bottle.

The 'Design Candles' are available in the most iconic Acqua di Parma scents - Amber (black), Spicy Accord (red) and Colonia (yellow). Even the smaller, 14cm versions have the capacity to burn for up to 50 hours. Placed indoors or outside, the candles' relaxing aromas will set an indulgent tone in any space.