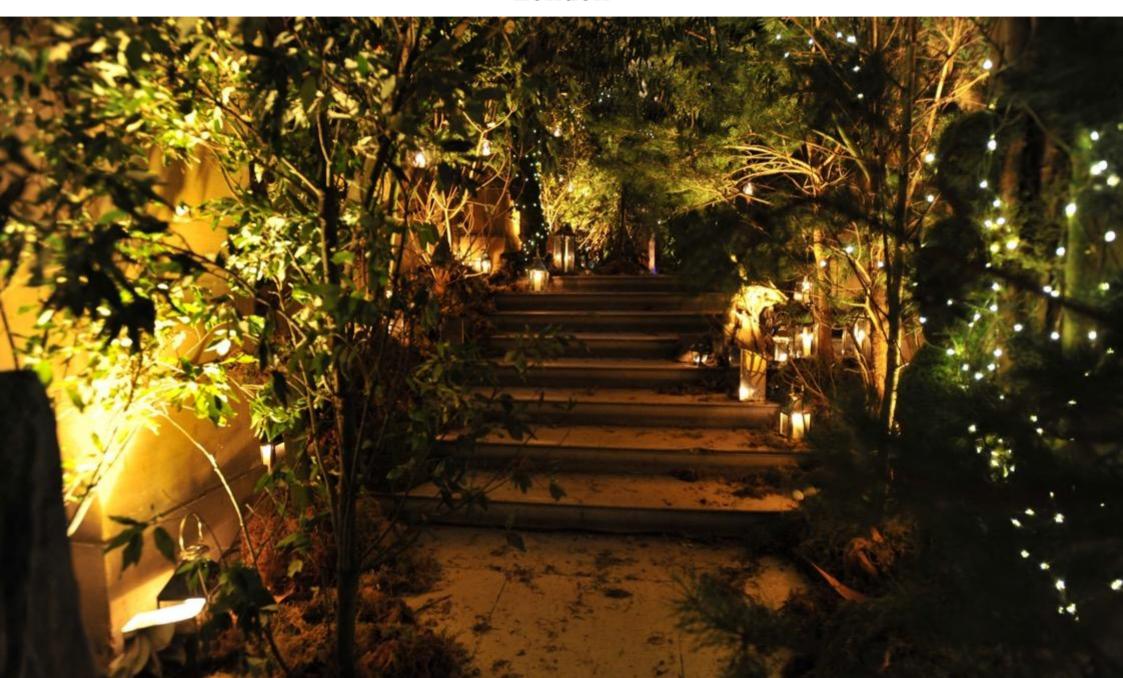

### TOY 2018

Health and Wellbeing themed long tables, with a walkway of light leading from the hotel to the ballroom for the dinner

FLORAL DESIGN