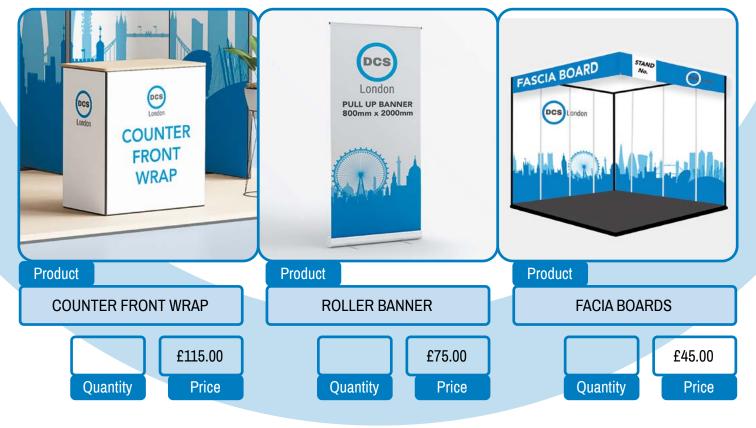

Delivered Direct to





**BASED ON SITE AT** THE ExCeL COMPLEX





## **FoamEx Inlay Graphics**















# **SUSTAINABLE PRINT**

On demand print-grphic designers available on request.

| Product                 |              | Quantity | Price    |
|-------------------------|--------------|----------|----------|
| BUSINESS CARDS          |              |          | £33.00   |
| Single sided FSC 350gsm |              |          | per 250  |
|                         |              |          | £47.00   |
|                         |              |          | per 1000 |
| BUSINESS                |              |          | £41.00   |
| Double side             | d FSC 350gsm |          | per 250  |
|                         |              |          | £62.00   |
|                         |              |          | per 1000 |
| + Gold / Silver / Cle