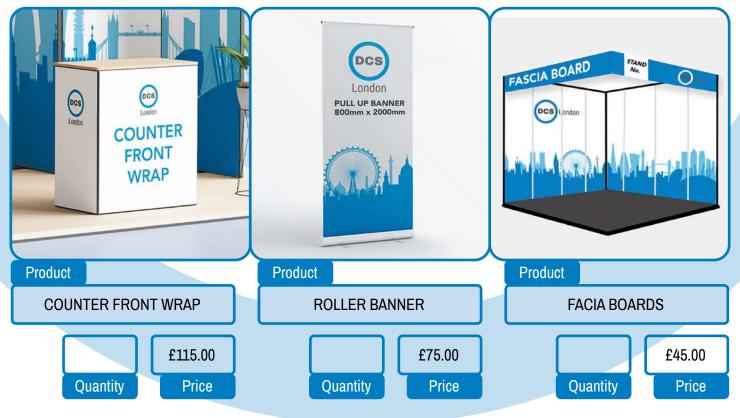

## **MERCHANDISE**

Only available if order is placed 10 days before the delivery date. Indicated pricing is dependant on the materials.