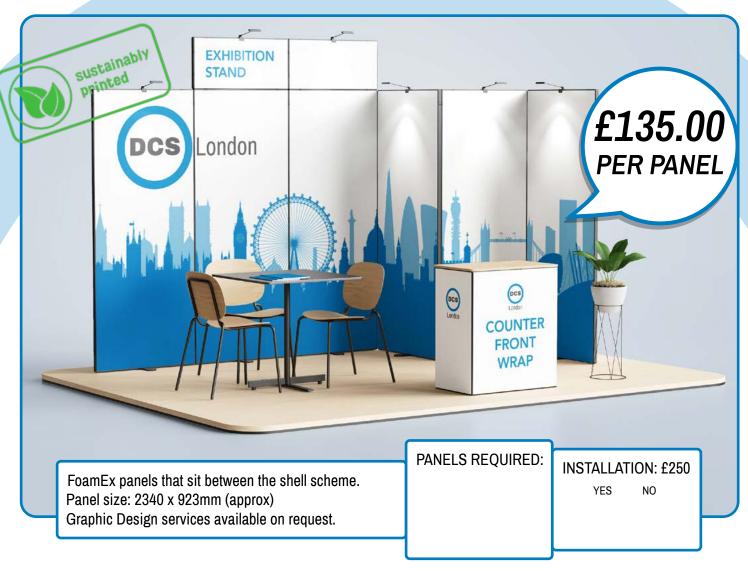

Delivered Direct to





**BASED ON SITE AT** THE ExCeL COMPLEX





## **FoamEx Inlay Graphics**















# **SUSTAINABLE PRINT**

On demand print-grphic designers available on request.

| Product                 |              | Quantity | Price    |
|-------------------------|--------------|----------|----------|
| BUSINESS CARDS          |              |          | £33.00   |
| Single sided FSC 350gsm |              |          | per 250  |
|                         |              |          | £47.00   |
|                         |              |          | per 1000 |
| BUSINESS                |              |          | £41.00   |
| Double side             | d FSC 350gsm |          | per 250  |
|                         |              |          | £62.00   |
|                         |              |          | per 1000 |
| + Gold / Silver / Clear |              |          | +