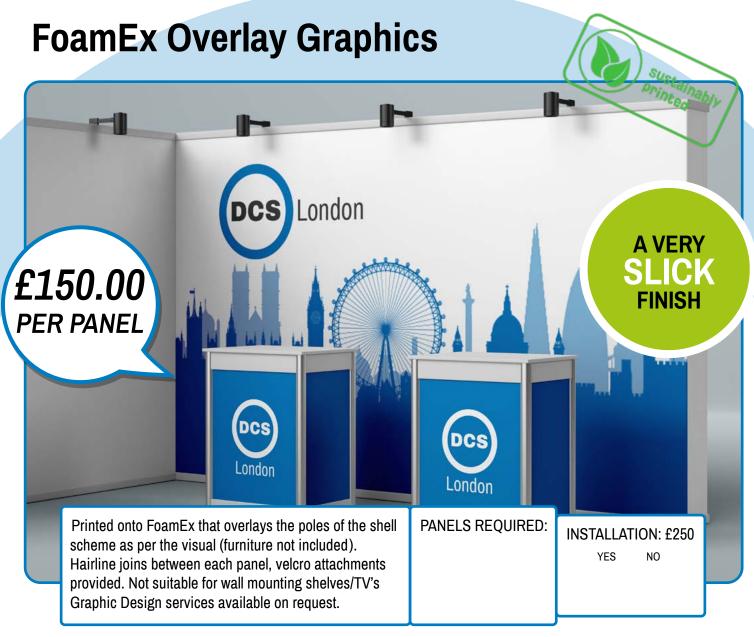

Delivered Direct to





**BASED ON SITE AT** THE ExCeL COMPLEX





## **FoamEx Inlay Graphics**















# **SUSTAINABLE PRINT**

On demand print-grphic designers available on request.

| Product                 |              | Quantity | Price    |
|-------------------------|--------------|----------|----------|
| BUSINESS CARDS          |              |          | £33.00   |
| Single sided FSC 350gsm |              |          | per 250  |
|                         |              |          | £47.00   |
|                         |              |          | per 1000 |
| BUSINESS                |              |          | £41.00   |
| Double side             | d FSC 350gsm |          | per 250  |
|                         |              |          | £62.00   |
|                         |              |          | per 1000 |
| + Gold / Silver / Clear |              |          | +25%