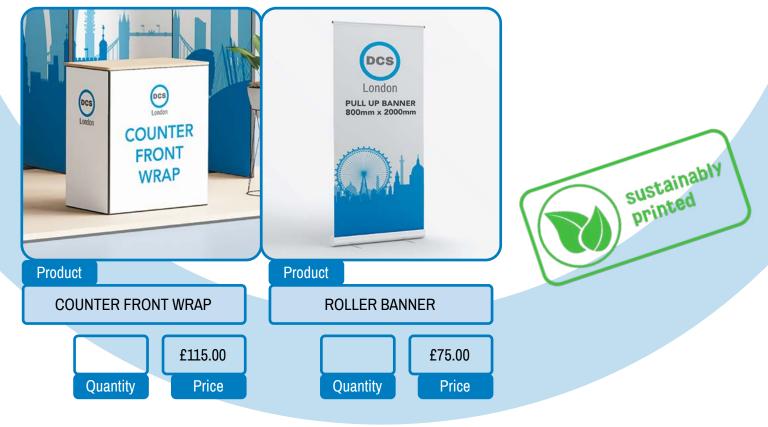

Delivered Direct to





**BASED ON SITE AT** THE ExCeL COMPLEX





## **FoamEx Inlay Graphics**















# **SUSTAINABLE PRINT**

On demand print-grphic designers available on request.

| Product                 |              | Quantity | Price    |
|-------------------------|--------------|----------|----------|
| BUSINESS CARDS          |              |          | £33.00   |
| Single sided FSC 350gsm |              |          | per 250  |
|                         |              |          | £47.00   |
|                         |              |          | per 1000 |
| BUSINESS                |              |          | £41.00   |
| Double side             | d FSC 350gsm |          | per 250  |
|                         |              |          | £62.00   |
|                         |              |          | per 1000 |
| + Gold / Silver / Clear |              |          | +25%     |