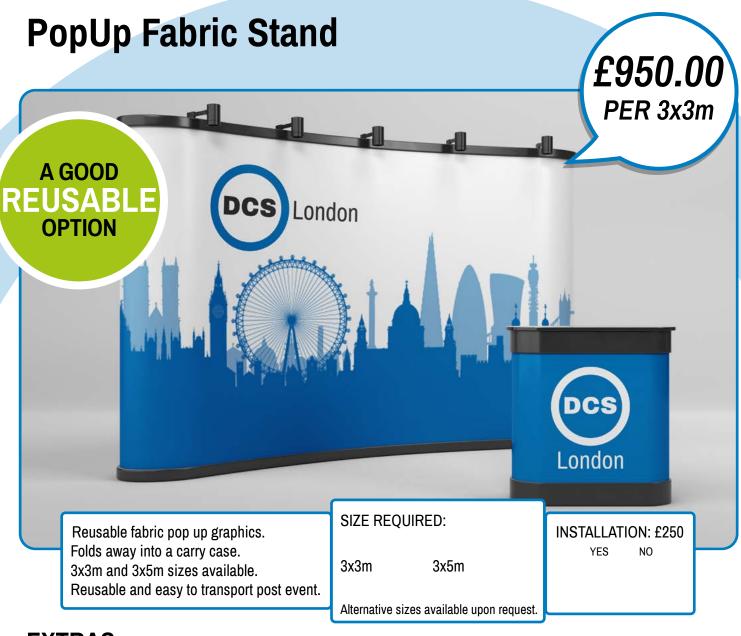

Delivered Direct to





**BASED ON SITE AT** THE ExCeL COMPLEX





## **FoamEx Inlay Graphics**















# **SUSTAINABLE PRINT**

On demand print-grphic designers available on request.

| Product                 |              | Quantity | Price    |
|-------------------------|--------------|----------|----------|
| BUSINESS CARDS          |              |          | £33.00   |
| Single sided FSC 350gsm |              |          | per 250  |
|                         |              |          | £47.00   |
|                         |              |          | per 1000 |
| BUSINESS                |              |          | £41.00   |
| Double side             | d FSC 350gsm |          | per 250  |
|                         |              |          | £62.00   |
|                         |              |          | per 1000 |
| + Gold / Silver / Clear |              |          | +25%