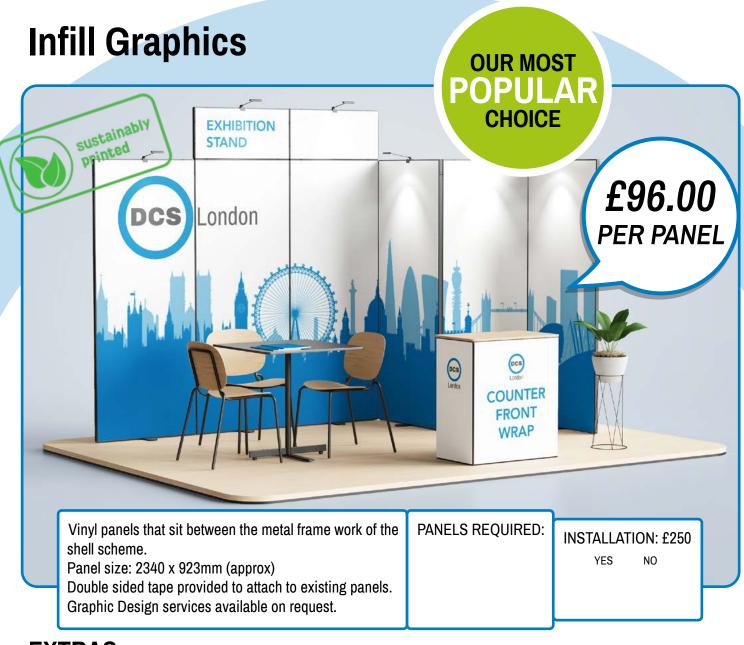

Delivered Direct to





**BASED ON SITE AT** THE ExCeL COMPLEX





## **FoamEx Inlay Graphics**















# **SUSTAINABLE PRINT**

On demand print-grphic designers available on request.

| Product                 |              | Quantity | Price    |
|-------------------------|--------------|----------|----------|
| BUSINESS CARDS          |              |          | £33.00   |
| Single sided FSC 350gsm |              |          | per 250  |
|                         |              |          | £47.00   |
|                         |              |          | per 1000 |
| BUSINESS                |              |          | £41.00   |
| Double side             | d FSC 350gsm |          | per 250  |
|                         |              |          | £62.00   |
|                         |              |          | per 1000 |
| + Gold / Silver / C