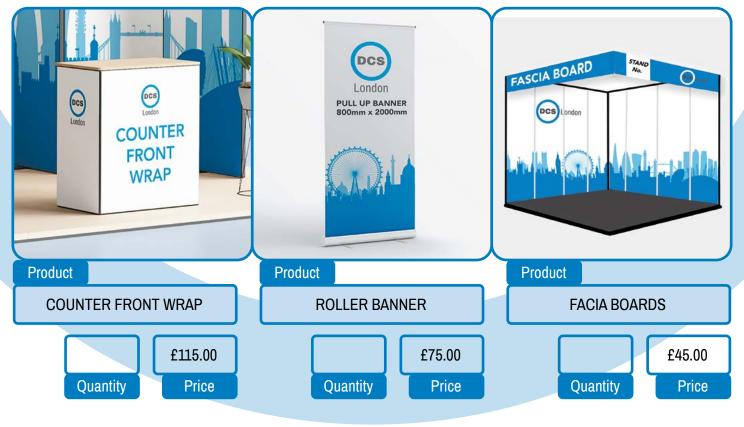

## **MERCHANDISE**

Only available if order is placed 10 days before the delivery date. Indicated pricing is dependant on the materials.