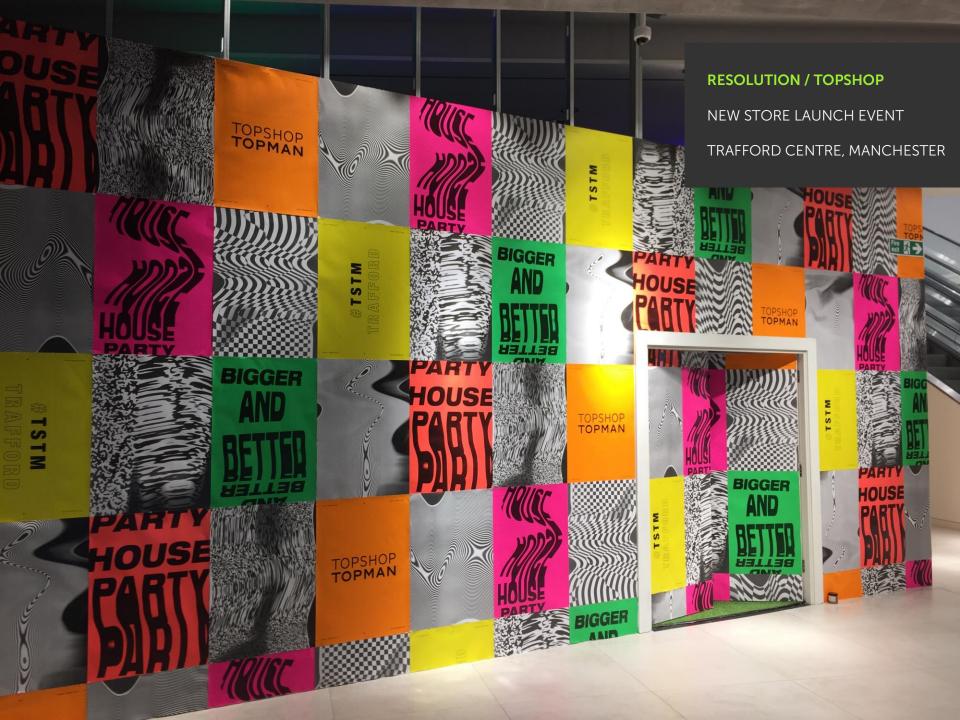

LEAVING FULL, PERMANENT RETAIL FIT-OUTS TO THE EXPERTS, OUR EVENT AND EXHIBITION PEDIGREE AND SKILLS ARE PERFECTLY SUITED TO THE DELIVERY OF POP-UP STORES AND RETAIL ACTIVATIONS.

WITH MANY BRANDS NOW CHOOSING TO TEST THE WATERS IN A SHOPPING VENUE, RATHER THAN JUMPING INTO A FULL FIT-OUT, B2 CAN PROVIDE A FULL SURVEY, DESIGN CONCEPTS THROUGH TO FINAL VISUALS AND DRAWINGS AND THEN THE ENTIRE INSTALLATION SERVICE.

IN ADDITION, WE HAVE ALSO BEEN CONTRACTED TO STRIP OUT STORES AT THE END OF TENANCY AND RETURN THEM TO 'WHITE BOX' STATUS.

B2 ARE A REGISTERED CONTRACTOR WITH WESTFIELD AND INTU.

RESOLUTION / VIRGIN HOLIDAYS VIRGIN VOYAGES POP UP STORE MEADOWHALL, SHEFFIELD DOD